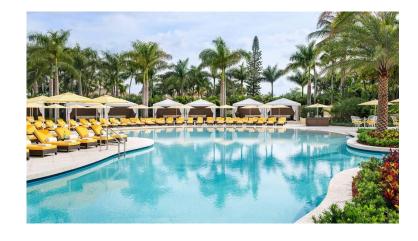

## About Trump Hotels – Golf & Resort

Trump National Doral Miami 4400 NW 87th Avenue Miami, FL 33178 800.713.6725

#### ACCOMMODATIONS

- 643 total guest rooms, including:
  - 14 deluxe suites
  - 27 premier suites
  - 2 presidential suites
  - 48 spa suites

#### AMENITIES

- Signature restaurant, BLT Prime
- Champions Bar & Grill
- Poolside restaurant, Palm Grill
- Four championship golf courses, including the famed Blue Monster
- 48,000 sq ft Trump Spa & full service salon
- 24-hour fitness center & 4 Har-Tru tennis courts complex
- Royal Palm Pool oasis featuring 18 cabanas & a 125 ft waterslide
- The Rick Smith Golf Performance Center
- True Spec golf custom club fitting
- Trump Kids Camp for children ages 4-12