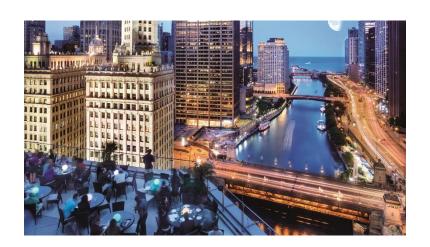

#### MEETINGS & EVENTS

- Function spaces ranging from:
   313 sq ft (29 m²) 684 sq ft (64 m²)
- Total function space: 1,472 sq ft (137 m²)
- Number of function spaces: 3
- Capacity ranging from: 10 32

Trump International Hotel & Tower Chicago 401 North Wabash Avenue Chicago, IL 60611 877.458.7867

#### ACCOMMODATIONS

- 339 total guest rooms, including:
  - 106 one-bedroom suites
  - 11 two-bedroom suites
  - 4 three-bedroom suites
  - 53 spa guest rooms

#### AMENITIES

- Terrace 16 Restaurant + Bar, featuring a stylish indoor bar & dining room, as well as 7,000 sq ft of seasonal outdoor seating on its idvllic terrace
- Rebar lounge, featuring Asian Inspired cuisine and crafted cocktails
- Experiential Tasting Lounge
- 23,000 sq ft Spa at Trump' & fitness center