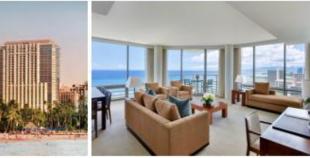

Trump International Hotel Waikiki 223 Saratoga Road Honolulu, HI 96815 877.683.7401

#### ACCOMMODATIONS

- 462 total guest rooms, including:
  - 92 one-bedroom suites
  - 116 two-bedroom suites
  - 26 three-bedroom suites
  - 6 two-bedroom penthouse suites

#### AMENITIES

- Signature restaurant, Wai'olu Ocean Cuisine
- In-Yo Cafe
- BLT Steak
- 4,200 sq ft Spa at Trump' & fitness center
- Infinity pool & sundeck