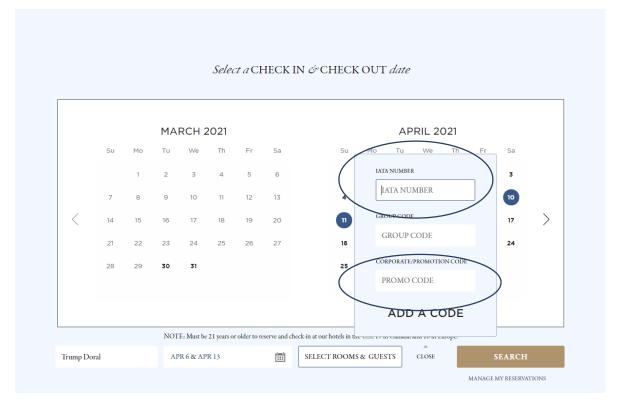

## Booking Elite Partner

We have designed a seamless booking process with a promotional code that you can enter directly on our website <a href="https://www.trumphotels.com">www.trumphotels.com</a>.

When booking via the calendar search page, choose "Add A Code" then enter your IATA Number and promo code:

- For agencies located in the US: TWELITE
- For agencies located outside the US: TIELITE